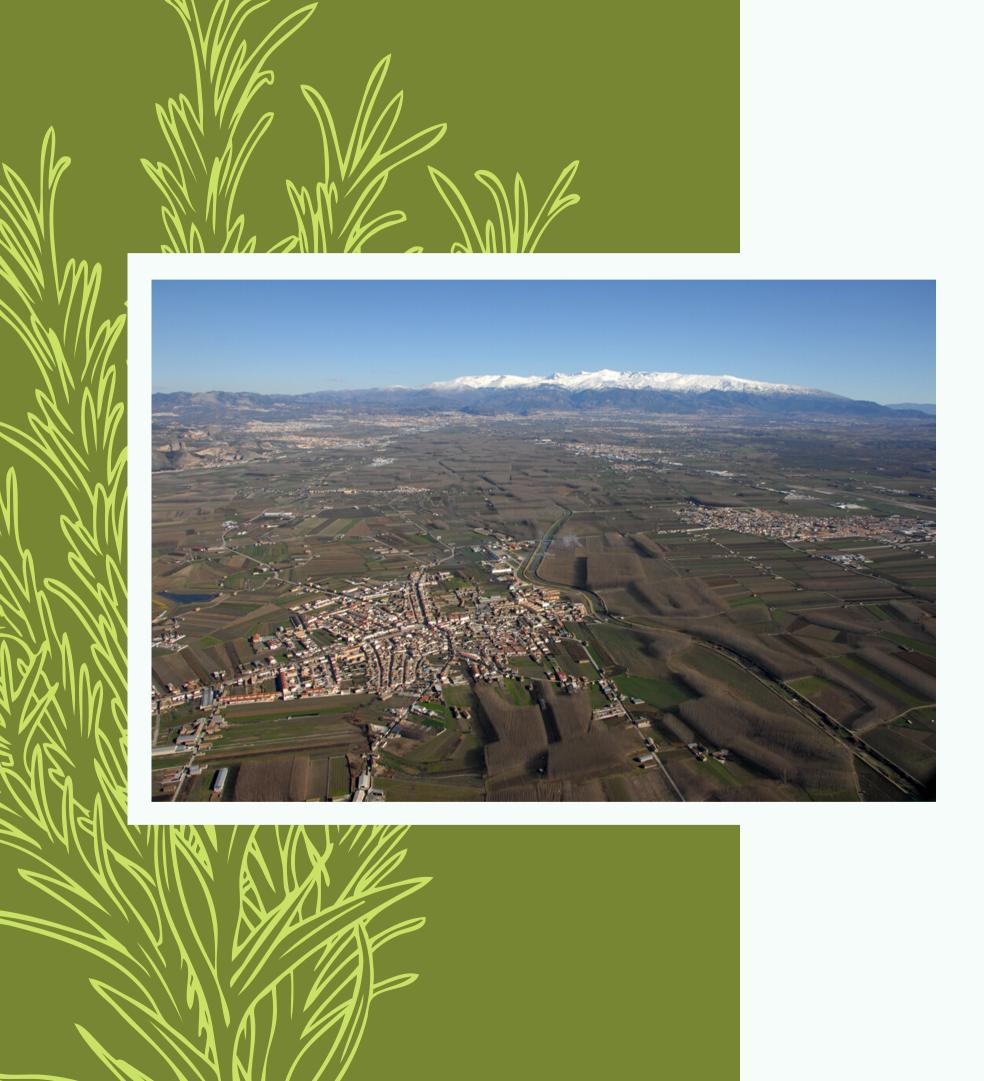

#### LOCATION

The depression of the Genil River and its affluents.

#### HISTORICALLY

Socio-economic and environmental engine and source of welfare for the locals.

Different civilizations taking care of the legacy.