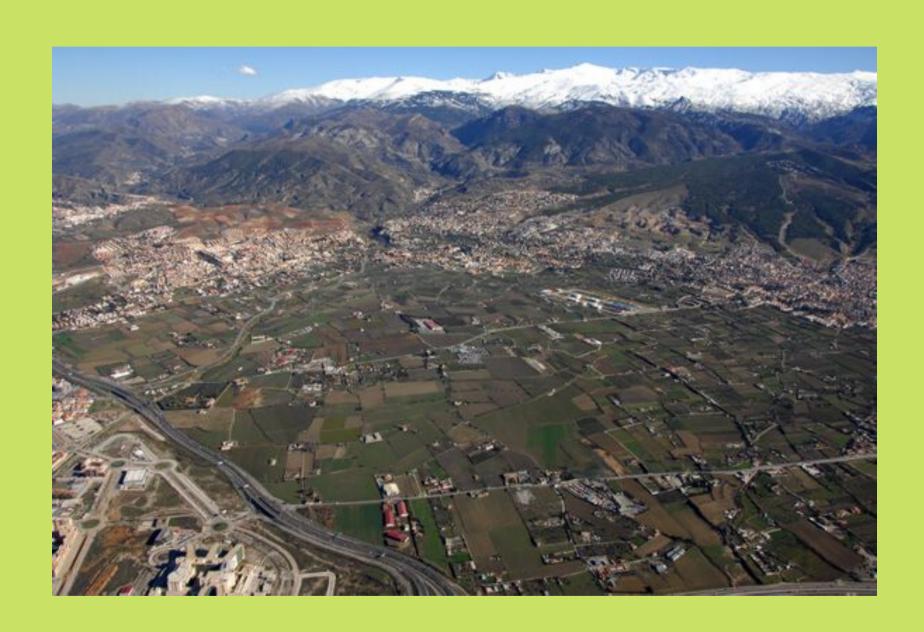

#### LOCATION

The depression of the Genil River and its affluents.

#### HISTORICALLY

Socio-economic and environmental engine and source of welfare for the locals.

Different civilizations taking care of the legacy.