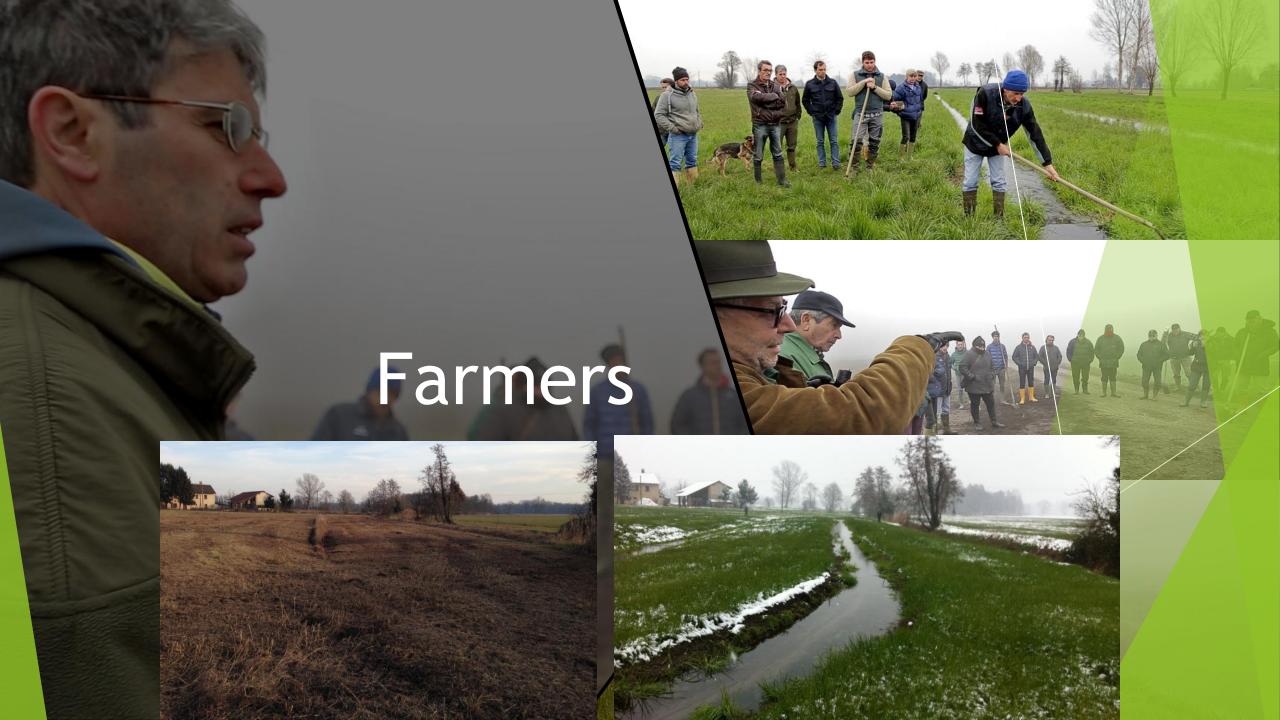

To farmers: course for water manager (camparo) (Life Biosorce EU project) (about 15 farmers);

To local population and: and travelling conferences in Lombardy and Piemont regions (16 conferences, with 30-50 people per conference); "discovery walks" trough landscape (50 people)