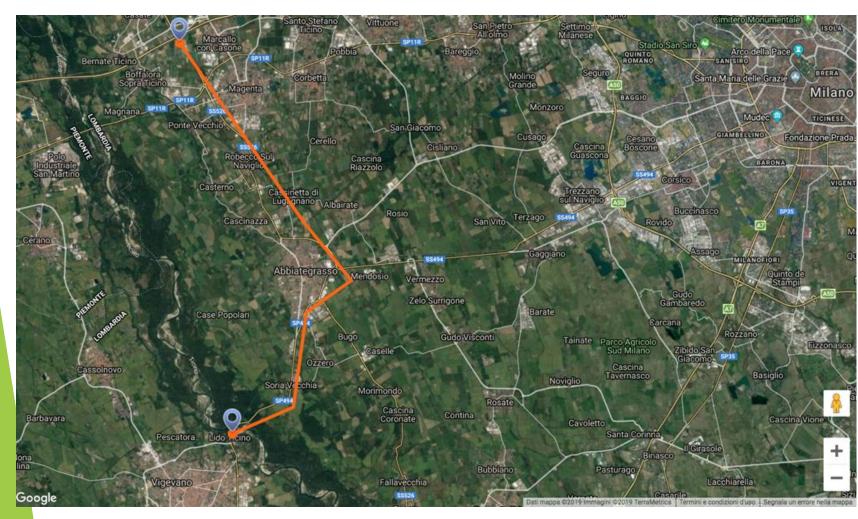

## The highway project

The project of the highway starts from the city of Vigevano and goes on the west side of Milan to connect Malpensa Airport

Fields affected by the project - a direct impact on 128 ha, a broad impact on 1000 ha of valuable rural lands

#### HISTORY OF THE PROJECT

In the 90s with the great expansion of the airport of Malpensa there was the willing to connect better the city of Milan and its surroundings