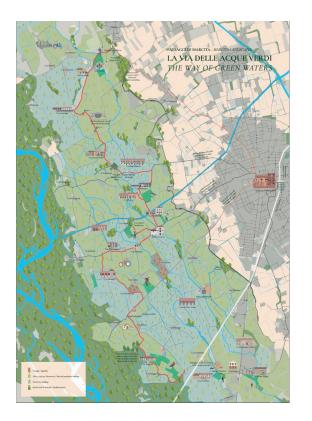

# Local population

- ✓ travelling exhibition about "marcite meadows landscapes"
- cycle itinerary with on-site signal and panels about marcite landscape (Lombardy Region, Agriculture Dep.)
- ✓ online and paper map
- ✓ brochure (Italian and English)
- ✓ 4 short videos and one long video about key topic (history, food products, environment, people)