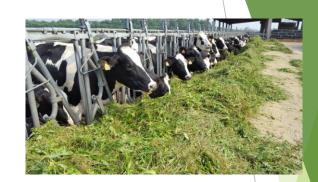

### Conflict, problematic, threats

Main problems in the water management and the preservation of the historical landscape are due to the changes in:

- feeding animals (from fresh grass to UNIFEED),
- crops cultivation (from meadows to corn field and rice),
- irrigation system (from surface run-off to drop irrigation, not suitable for a plain with such a great availability of water),
- Irrigation time (lack of winter irrigation, historically based).