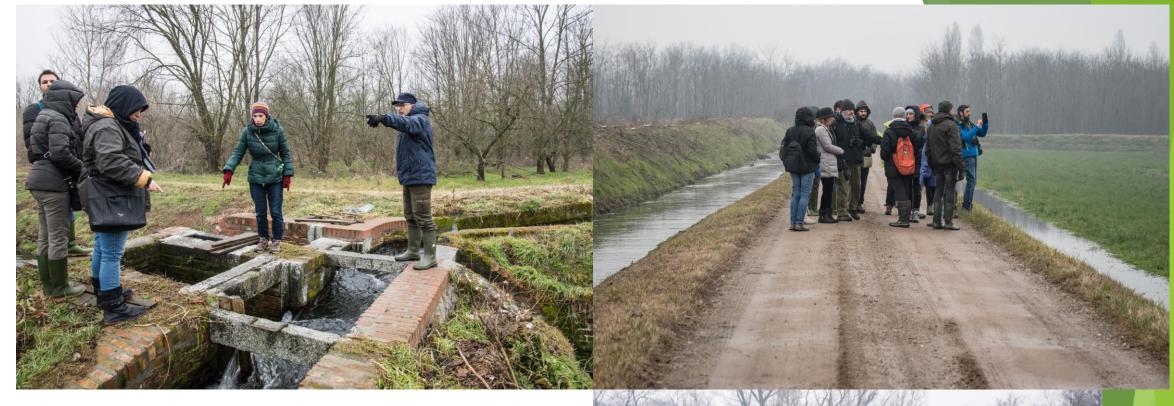

To farmers: course for water manager (camparo) (Life Biosorce EU project) (about 15 farmers);

To local population and: and travelling conferences in Lombardy and Piemont regions (16 conferences, with 30-50 people per conference); "discovery walks" trough landscape (50 people)