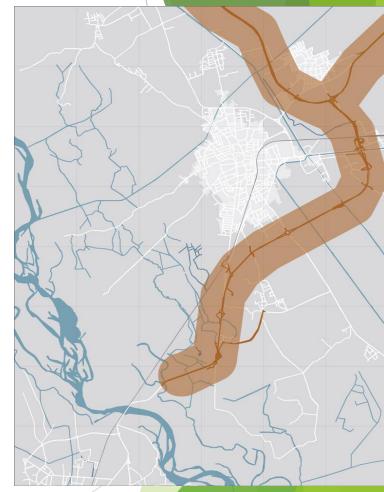

## The highway project

The project of the highway starts from the city of Vigevano and goes on the west side of Milan to connect Malpensa Airport

Fields affected by the project - a direct impact on 128 ha, a broad impact on 1000 ha of valuable rural lands