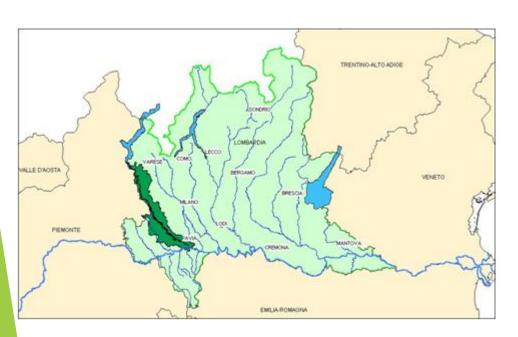

# Ticino Park's role in favor of traditional agricultural landscape

- Established by Regional Park from Regional Law n. 86 of 1983,
- since the end of the 1990s: actions for the protection of marcita meadows and for the protection of the historical landscape of meadows.
- The Territorial Coordination Plans (PTC) and related specific regulations have recognized its value and uniqueness
- Agri-environmental Measures allowed the Park to adopt innovative measures to protect lawns, hedges and rows with European contributions: in the first three years the park has offered free technical assistance to farms interested in joining the Reg. Cee 2078 (District Projects Parco Ticino 1995-1998). The action continued in the following years, alongside the OOPPs, with all the RDP programs that followed (2000-2006, 2007-2013, 2014-2020).