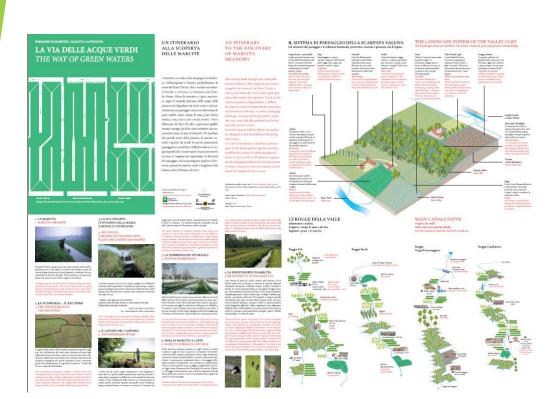

# Local population

- ✓ travelling exhibition about "marcite meadows landscapes"
- cycle itinerary with on-site signal and panels about marcite landscape (Lombardy Region, Agriculture Dep.)
- ✓ online and paper map
- ✓ brochure (Italian and English)
- ✓ 4 short videos and one long video about key topic (history, food products, environment, people)